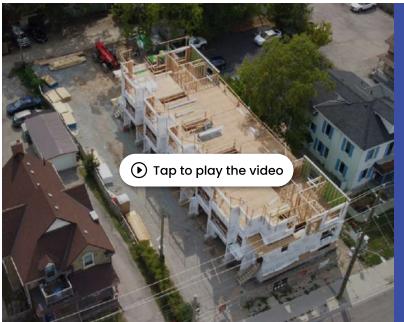

#### Construction Loans -

0.23 acre site to be developed into 7 townhomes

London, ON \$11,449,954

3.25 acre site to be developed into 27,000SF commercial plaza