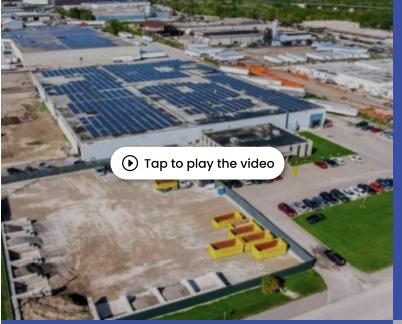

## Income Property Loans -

\$15,400,000

92,250 SF Industrial Building

\$14,100,000

53,606 SF Industrial Building